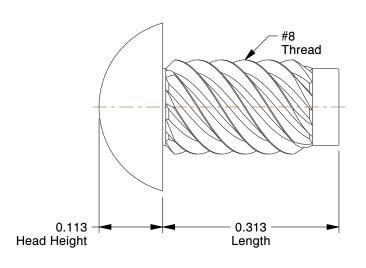

## NOTES:

1. MATERIAL : Steel 2. FINISH: Zinc Plated 3. HEAD TYPE: Knurled 4. TIP TYPE: Pilotted

100 Grainger Parkway, Lake Forest, Illinois 60045-5201 1-(800) GRAINGER, 1-(800) 472-4643, (847) 535-1000 www.grainger.com

6YFT4

COMPONENT

U Drive Screw, 3/8 In L, #8, Zinc, PK100

U Drive Screw UNIT INCH SHEET 1 of 1