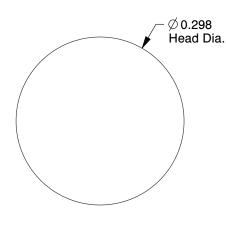

6YFT4

COMPONENT

U Drive Screw, 3/8 In L, #8, Zinc, PK100

U Drive Screw UNIT INCH SHEET 1 of 1