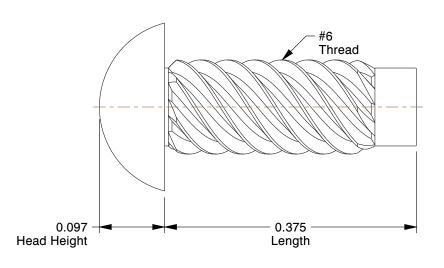

## NOTES:

1. MATERIAL : Steel
2. FINISH : Zinc Plated
3. HEAD TYPE : Knurled
4. TIP TYPE : Pilotted

100 Grainger Parkway, Lake Forest, Illinois 60045-5201 1-(800) GRAINGER, 1-(800) 472-4643, (847) 535-1000 www.grainger.com This file and any associated information and specifications are provided for reference and evaluation purposes only, and is subject to change without notice. Grainger makes no representations, warranties or guarantees as to the appropriateness, accuracy, completeness, or suitability for any purpose, of the file, information or specifications. You are solely responsible for the use of the file, information or specifications.

7.00

COMPONENT

U Drive Screw

6YFT1

U Drive Screw, 3/8 In L, #6, Zinc, PK100

INCH

UNIT

1 of 1