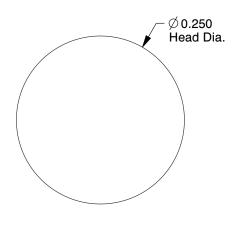

7.00

COMPONENT

U Drive Screw

6YFT1

U Drive Screw, 3/8 In L, #6, Zinc, PK100

INCH

UNIT

1 of 1