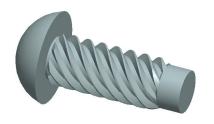

## NOTES:

1. MATERIAL : Steel
2. FINISH : Zinc Plated
3. HEAD TYPE : Knurled
4. TIP TYPE : Pilotted

100 Grainger Parkway, Lake Forest, Illinois 60045-5201 1-(800) GRAINGER, 1-(800) 472-4643, (847) 535-1000 www.grainger.com This file and any associated information and specifications are provided for reference and evaluation purposes only, and is subject to change without notice. Grainger makes no representations, warranties or guarantees as to the appropriateness, accuracy, completeness, or suitability for any purpose, of the file, information or specifications. You are solely responsible for the use of the file, information or specifications.

7.00

COMPONENT

U Drive Screw

6YFT1

U Drive Screw, 3/8 In L, #6, Zinc, PK100

INCH

UNIT

1 of 1