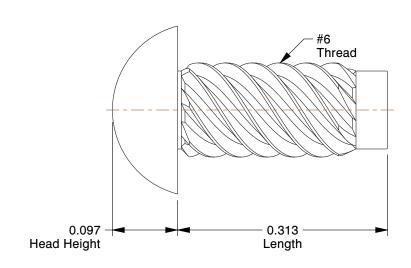

-

COMPONENT

U Drive Screw

6YFT0

U Drive Screw, 5/16 In L, #6, Zinc, PK100

INCH SHEET

UNIT

1 of 1