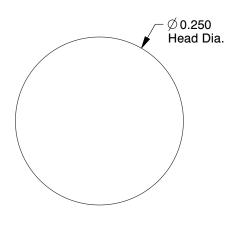

-

COMPONENT

U Drive Screw

6YFT0

U Drive Screw, 5/16 In L, #6, Zinc, PK100

INCH SHEET

UNIT

1 of 1