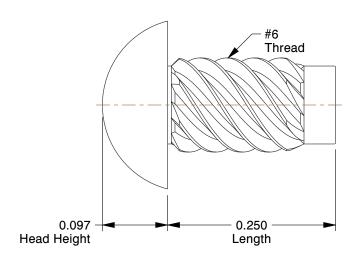

COMPONENT

U Drive Screw

6YFR9

U Drive Screw, 1/4 In L, #6, Zinc, PK100

INCH SHEET

UNIT

1 of 1