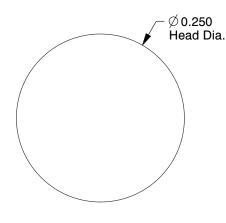

COMPONENT

U Drive Screw

6YFR9

U Drive Screw, 1/4 In L, #6, Zinc, PK100

INCH SHEET

UNIT

1 of 1