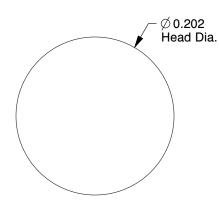

8.15

SCALE

6YFR8

COMPONENT

U Drive Screw, 3/8 In L, #4, Zinc, PK100

| U Drive Screw |        |
|---------------|--------|
|               | UNIT   |
|               | INCH   |
| inc, PK100    | SHEET  |
|               | 1 of 1 |