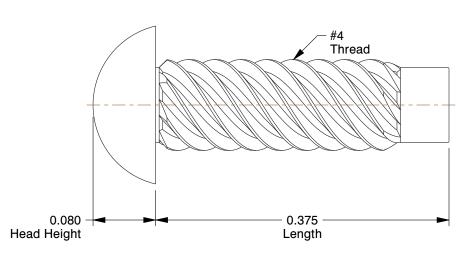

## NOTES:

1. MATERIAL : Steel
2. FINISH : Zinc Plated
3. HEAD TYPE : Knurled
4. TIP TYPE : Pilotted

100 Grainger Parkway, Lake Forest, Illinois 60045-5201 1-(800) GRAINGER, 1-(800) 472-4643, (847) 535-1000 www.grainger.com This file and any associated information and specifications are provided for reference and evaluation purposes only, and is subject to change without notice. Grainger makes no representations, warranties or guarantees as to the appropriateness, accuracy, completeness, or suitability for any purpose, of the file, information or specifications.

8.15

SCALE

6YFR8

COMPONENT

U Drive Screw, 3/8 In L, #4, Zinc, PK100

| U Drive Screw |        |
|---------------|--------|
|               | UNIT   |
|               | INCH   |
| inc, PK100    | SHEET  |
|               | 1 of 1 |