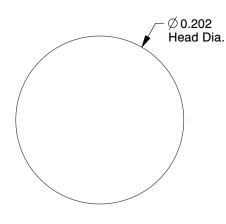

6YFR7

COMPONENT

U Drive Screw, 5/16 In L, #4, Zinc, PK100

U Drive Screw

UNIT

INCH

SHEET

inc, PK100