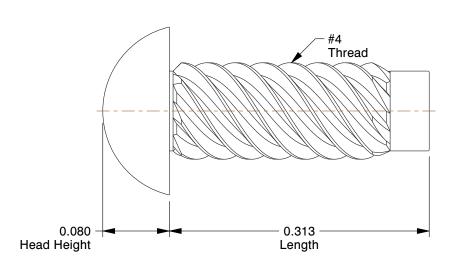

6YFR7

COMPONENT

U Drive Screw, 5/16 In L, #4, Zinc, PK100

U Drive Screw

UNIT

INCH

SHEET

inc, PK100