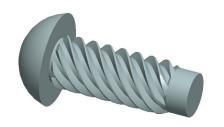

## NOTES:

1. MATERIAL : Steel
2. FINISH : Zinc Plated
3. HEAD TYPE : Knurled
4. TIP TYPE : Pilotted

100 Grainger Parkway, Lake Forest, Illinois 60045-5201 1-(800) GRAINGER, 1-(800) 472-4643, (847) 535-1000 www.grainger.com This file and any associated information and specifications are provided for reference and evaluation purposes only, and is subject to change without notice. Grainger makes no representations, warranties or guarantees as to the appropriateness, accuracy, completeness, or suitability for any purpose, of the file, information or specifications. You are solely responsible for the use of the file, information or specifications.

6YFR7

COMPONENT

U Drive Screw, 5/16 In L, #4, Zinc, PK100

U Drive Screw

UNIT

INCH

SHEET

inc, PK100