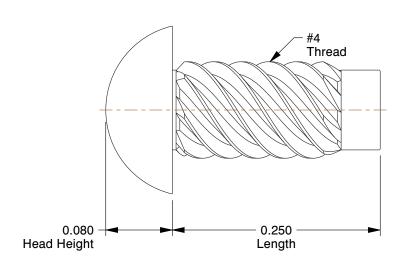

## NOTES:

1. MATERIAL : Steel
2. FINISH : Zinc Plated
3. HEAD TYPE : Knurled
4. TIP TYPE : Pilotted

100 Grainger Parkway, Lake Forest, Illinois 60045-5201 1-(800) GRAINGER, 1-(800) 472-4643, (847) 535-1000 www.grainger.com This file and any associated information and specifications are provided for reference and evaluation purposes only, and is subject to change without notice. Grainger makes no representations, warranties or guarantees as to the appropriateness, accuracy, completeness, or suitability for any purpose, of the file, information or specifications. You are solely responsible for the use of the file, information or specifications.

8.66

COMPONENT

U Drive Screw

6YFR6

U Drive Screw, 1/4 In L, #4, Zinc, PK100

INCH SHEET

UNIT

1 of 1