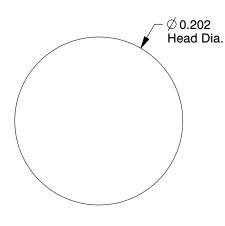

## NOTES:

1. MATERIAL : Steel
2. FINISH : Zinc Plated
3. HEAD TYPE : Knurled
4. TIP TYPE : Pilotted



100 Grainger Parkway, Lake Forest, Illinois 60045-5201 1-(800) GRAINGER, 1-(800) 472-4643, (847) 535-1000 www.grainger.com This file and any associated information and specifications are provided for reference and evaluation purposes only, and is subject to change without notice. Grainger makes no representations, warranties or guarantees as to the appropriateness, accuracy, completeness, or suitability for any purpose, of the file, information or specifications. You are solely responsible for the use of the file, information or specifications.

This drawing is the property of GRAINGER. It contains confidential, proprietary information that is GRAINGER property. Do not disclose to or