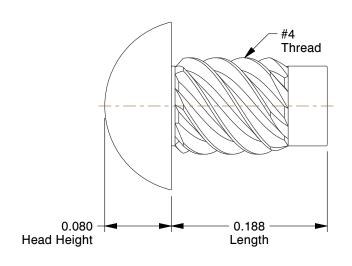

## NOTES:

1. MATERIAL : Steel
2. FINISH : Zinc Plated
3. HEAD TYPE : Knurled
4. TIP TYPE : Pilotted

100 Grainger Parkway, Lake Forest, Illinois 60045-5201 1-(800) GRAINGER, 1-(800) 472-4643, (847) 535-1000 www.grainger.com This file and any associated information and specifications are provided for reference and evaluation purposes only, and is subject to change without notice. Grainger makes no representations, warranties or guarantees as to the appropriateness, accuracy, completeness, or suitability for any purpose, of the file, information or specifications. You are solely responsible for the use of the file, information or specifications.

8.66

COMPONENT

U Drive Screw

6YFR5

U Drive Screw, 3/16 In L, #4, Zinc, PK100

INCH

UNIT

1 of 1