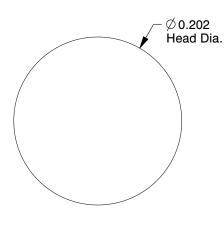

8.66

COMPONENT

U Drive Screw

6YFR5

U Drive Screw, 3/16 In L, #4, Zinc, PK100

INCH

UNIT

1 of 1