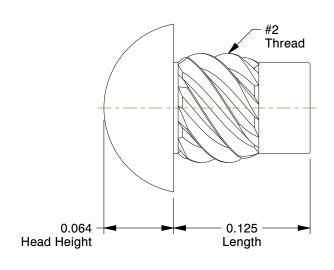

## NOTES:

1. MATERIAL : Steel
2. FINISH : Zinc Plated
3. HEAD TYPE : Knurled
4. TIP TYPE : Pilotted

100 Grainger Parkway, Lake Forest, Illinois 60045-5201 1-(800) GRAINGER, 1-(800) 472-4643, (847) 535-1000 www.grainger.com This file and any associated information and specifications are provided for reference and evaluation purposes only, and is subject to change without notice. Grainger makes no representations, warranties or guarantees as to the appropriateness, accuracy, completeness, or suitability for any purpose, of the file, information or specifications. You are solely responsible for the use of the file, information or specifications.

COMPONENT

U Drive Screw

6YFR2

U Drive Screw, 1/8 In L, #2, Zinc, PK100

INCH

UNIT

1 of 1