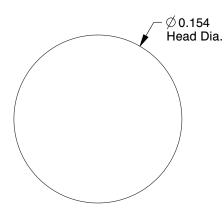

COMPONENT

U Drive Screw

6YFR2

U Drive Screw, 1/8 In L, #2, Zinc, PK100

INCH

UNIT

1 of 1