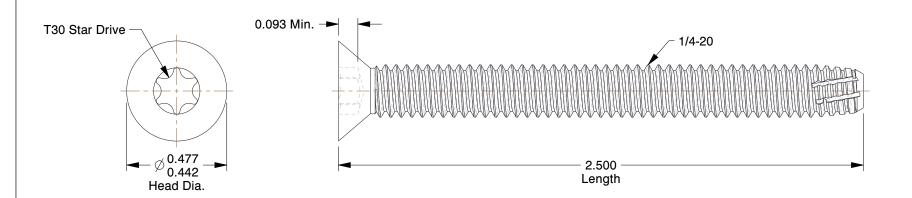

## NOTES:

1. HEAD TYPE : Flat

2. MATERIAL : Case Hardened Steel

3. FINISH: Black Phosphate
4. THREAD TYPE: Coarse
5. POINT TYPE: Type F
6. DRIVE TYPE: Star

7. MEETS/EXCEEDS: ASME B18.6.3-2010

SCALE 1:1

GRAINGER.