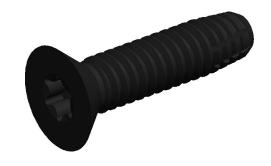

## NOTES:

1. HEAD TYPE : Flat

2. MATERIAL: Case Hardened Steel

3. FINISH: Black Phosphate
4. THREAD TYPE: Coarse
5. POINT TYPE: Type F
6. DRIVE TYPE: Star

7. MEETS/EXCEEDS: ASME B18.6.3-2010

SCALE 1:1