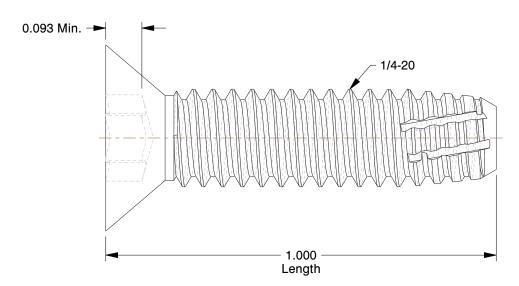

## NOTES:

1. HEAD TYPE : Flat

2. MATERIAL: Case Hardened Steel

3. FINISH: Black Phosphate
4. THREAD TYPE: Coarse
5. POINT TYPE: Type F
6. DRIVE TYPE: Star

7. MEETS/EXCEEDS: ASME B18.6.3-2010

SCALE 1:1

4.07

COMPONENT

Thread Cutting Screw

6YE70

Screw, Thd Cut, 1/4-20x1 In L, PK100

INCH SHEET

UNIT

1 of 1