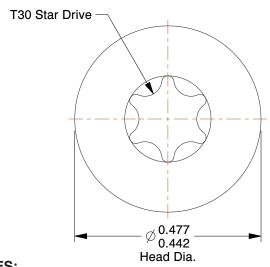

## NOTES:

1. HEAD TYPE : Flat

2. MATERIAL: Case Hardened Steel

3. FINISH: Black Phosphate
4. THREAD TYPE: Coarse
5. POINT TYPE: Type F
6. DRIVE TYPE: Star

7. MEETS/EXCEEDS: ASME B18.6.3-2010



SCALE 1:1

## GRAINGER.

100 Grainger Parkway, Lake Forest, Illinois 60045-5201 1-(800) GRAINGER, 1-(800) 472-4643, (847) 535-1000 www.grainger.com This file and any associated information and specifications are provided for reference and evaluation purposes only, and is subject to change without notice. Grainger makes no representations, warranties or guarantees as to the appropriateness, accuracy, completeness, or suitability for any purpose, of the file, information or specifications. You are solely responsible for the use of the file, information or specifications.

This drawing is the p