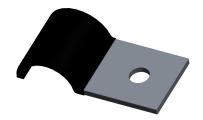

## NOTES:

- 1. Clamp Color Black
- 2. Material Steel
- 3. Clamp Finish Hot Dipped Galvanized
- 4. Temp. Range [F] -30 to + 183

100 Grainger Parkway, Lake Forest, Illinois 60045-5201 1-(800) GRAINGER, 1-(800) 472-4643, (847) 535-1000 www.grainger.com This file and any associated information and specifications are provided for reference and evaluation purposes only, and is subject to change without notice. Grainger makes no representations, warranties or guarantees as to the appropriateness, accuracy, completeness, or suitability for any purpose, of the file, information or specifications. You are solely responsible for the use of the file, information or specifications.

3.11

COMPONENT

Hardware

6YDR6

Half Clamp, Cushioned, Dia 3/8 In, PK50

INCH

UNIT

1 of 1