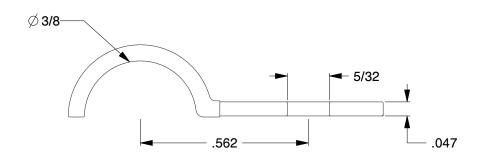

## NOTES:

- 1. Clamp Color Black
- 2. Material Steel
- 3. Clamp Finish Hot Dipped Galvanized
- 4. Temp. Range [F] -30 to + 183

100 Grainger Parkway, Lake Forest, Illinois 60045-5201 1-(800) GRAINGER, 1-(800) 472-4643, (847) 535-1000 www.grainger.com This file and any associated information and specifications are provided for reference and evaluation purposes only, and is subject to change without notice. Grainger makes no representations, warranties or guarantees as to the appropriateness, accuracy, completeness, or suitability for any purpose, of the file, information or specifications. You are solely responsible for the use of the file, information or specifications.

3.11

COMPONENT

Hardware

6YDR6

Half Clamp, Cushioned, Dia 3/8 In, PK50

INCH

UNIT

1 of 1