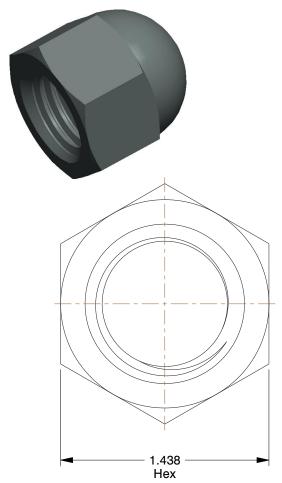

## **NOTES:**

1. NUT STYLE: Low Crown Cap Nut

2. MATERIAL: Steel 3. FINISH: Plain

4. FASTENER THREAD TYPE: UNC (Coarse)

100 Grainger Parkway, Lake Forest, Illinois 60045-5201 1-(800) GRAINGER, 1-(800) 472-4643, (847) 535-1000 www.grainger.com

Cap Nut