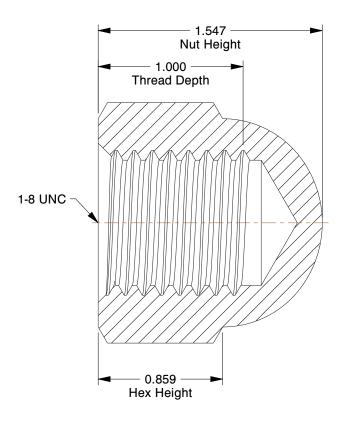

## **NOTES:**

1. NUT STYLE: Low Crown Cap Nut

2. MATERIAL: Steel 3. FINISH: Plain

4. FASTENER THREAD TYPE: UNC (Coarse)

100 Grainger Parkway, Lake Forest, Illinois 60045-5201 1-(800) GRAINGER, 1-(800) 472-4643, (847) 535-1000 www.grainger.com

Cap Nut