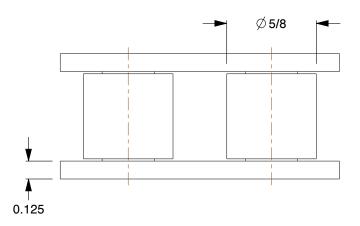

SCALE 1.00

6X531

COMPONENT

Roller Link: For Std Roller Chains, 80, Single Strand, 1 in Pitch, 5/8 in Roller Dia, Steel

| Roller Link              |        |
|--------------------------|--------|
| 80, Single<br>Dia, Steel | UNIT   |
|                          | INCH   |
|                          | SHEET  |
|                          | 1 of 1 |