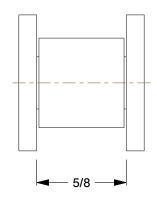

SCALE 1.00

6X531

COMPONENT

Roller Link: For Std Roller Chains, 80, Single Strand, 1 in Pitch, 5/8 in Roller Dia, Steel

| Roller Link              |        |
|--------------------------|--------|
| 80, Single<br>Dia, Steel | UNIT   |
|                          | INCH   |
|                          | SHEET  |
|                          | 1 of 1 |