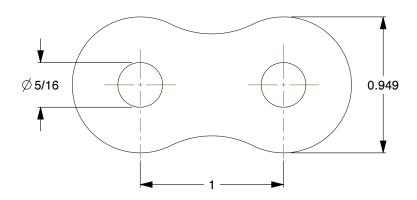

SCALE 1.00

6X531

COMPONENT

Roller Link: For Std Roller Chains, 80, Single Strand, 1 in Pitch, 5/8 in Roller Dia, Steel

| Roller Link              |        |
|--------------------------|--------|
| 80, Single<br>Dia, Steel | UNIT   |
|                          | INCH   |
|                          | SHEET  |
|                          | 1 of 1 |