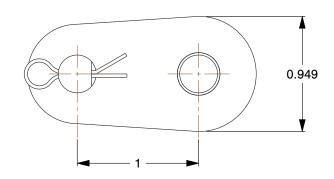

1.73

6X530

COMPONENT

Offset Link: For Std Roller Chains, 80, Single Strand, 1 in Pitch, 5/8 in Roller Dia, Steel

UNIT INCH SHEET

Offset Link

1 of 1