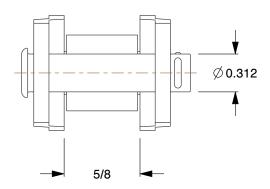

1.73

6X530

COMPONENT

Offset Link: For Std Roller Chains, 80, Single Strand, 1 in Pitch, 5/8 in Roller Dia, Steel

UNIT INCH SHEET

Offset Link

1 of 1