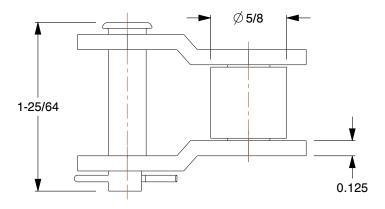

1.73

6X530

COMPONENT

Offset Link: For Std Roller Chains, 80, Single Strand, 1 in Pitch, 5/8 in Roller Dia, Steel

UNIT INCH SHEET

Offset Link

1 of 1