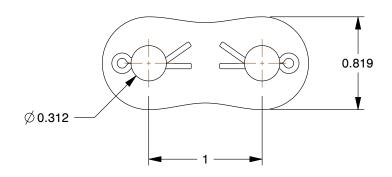

SCALE

1.15

COMPONENT

Connecting Link

6X529

Connecting Link: For Std Roller Chains, 80, Single Strand, 1 in Pitch, 5/8 in Roller Dia, RS

INCH
SHEET

1 of 1