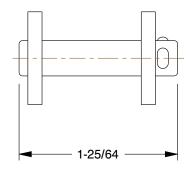

SCALE

1.15

COMPONENT

Connecting Link

6X529

Connecting Link: For Std Roller Chains, 80, Single Strand, 1 in Pitch, 5/8 in Roller Dia, RS

INCH
SHEET

1 of 1