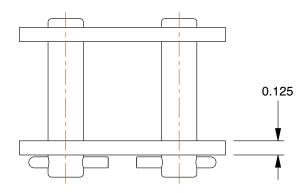

SCALE

1.15

COMPONENT

Connecting Link

6X529

Connecting Link: For Std Roller Chains, 80, Single Strand, 1 in Pitch, 5/8 in Roller Dia, RS

INCH
SHEET

1 of 1