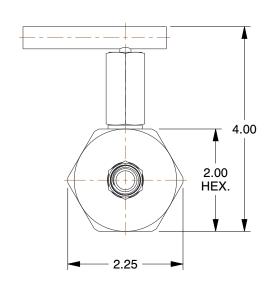

## NOTES:

- 1. REVERSE FREE FLOW: Yes
- 2. ITEM: Manually Operated Check Valve
- 3. BODY MATERIAL HYDRAULIC VALVES: Steel
- 4. MAX. PRESSURE HYDRAULIC VALVES: 10,000 psi
- 5. INLET PORT SIZE HYDRAULIC VALVES: 3/8" NPT
- 6. OUTLET PORT SIZE HYDRAULIC VALVES: 3/8" NPT