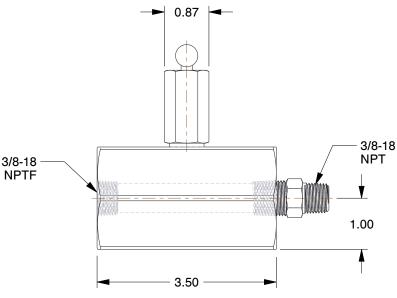

## NOTES:

- 1. REVERSE FREE FLOW: Yes
- 2. ITEM: Manually Operated Check Valve
- 3. BODY MATERIAL HYDRAULIC VALVES: Steel
- 4. MAX. PRESSURE HYDRAULIC VALVES: 10,000 psi
- 5. INLET PORT SIZE HYDRAULIC VALVES: 3/8" NPT
- 6. OUTLET PORT SIZE HYDRAULIC VALVES: 3/8" NPT

6W469

COMPONENT

Manually Operated Check Valve

Hydraulic Control Valves

UNIT

INCH

SHEET

1 of 1