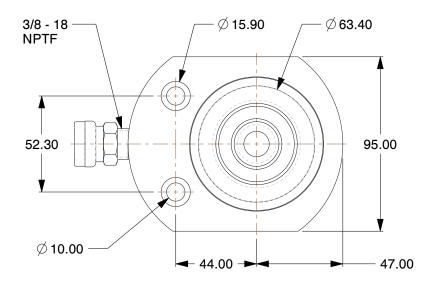

## NOTES:

1. HANDLE: Yes

BODY MATERIAL: Steel
 ITEM: Hydraulic Cylinder
 WEIGHT CAPACITY: 30 tons

5. MAX. PRESSURE: 10,000 psi 6. CYLINDER TYPE: Low Height

7. INCLUDES: Female Coupler, Dust Cap

8. SINGLE ACTING/DOUBLE ACTING: Single Acting

## 6W466

Cylinder,30 tons,1/2in. Stroke L

MM

SHEET

1 of 1