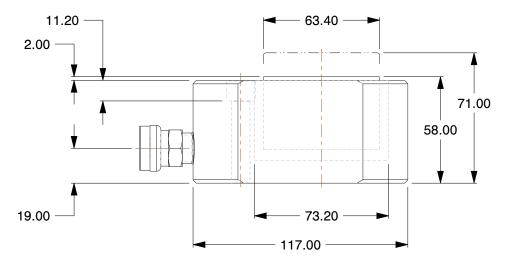

## NOTES:

1. HANDLE: Yes

BODY MATERIAL: Steel
 ITEM: Hydraulic Cylinder
 WEIGHT CAPACITY: 30 tons

5. MAX. PRESSURE: 10,000 psi 6. CYLINDER TYPE: Low Height

7. INCLUDES: Female Coupler, Dust Cap

8. SINGLE ACTING/DOUBLE ACTING: Single Acting

## 6W466

Cylinder,30 tons,1/2in. Stroke L

MM

SHEET

1 of 1