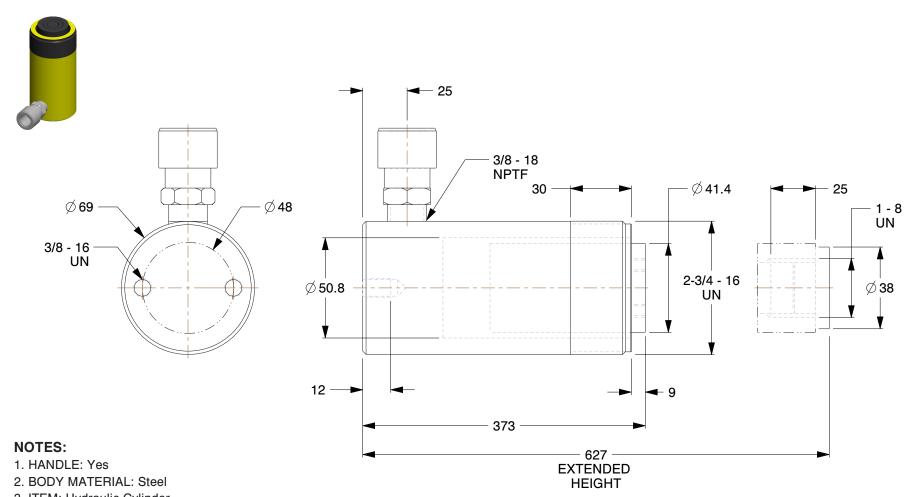

BODY MATERIAL: Steel
ITEM: Hydraulic Cylinder
OIL CAPACITY: 31.42 cu. in.
MAX. PRESSURE: 10,000 psi
INCLUDES: Coupler, Dust Cap

7. CYLINDER TYPE: General Purpose

8. SINGLE ACTING/DOUBLE ACTING: Single Acting

0.62

**COMPONENT** 

High Pressure Hydraulic Cylinders

6W464

Cylinder,15 tons,10in. Stroke L

SHEET

UNIT

MM