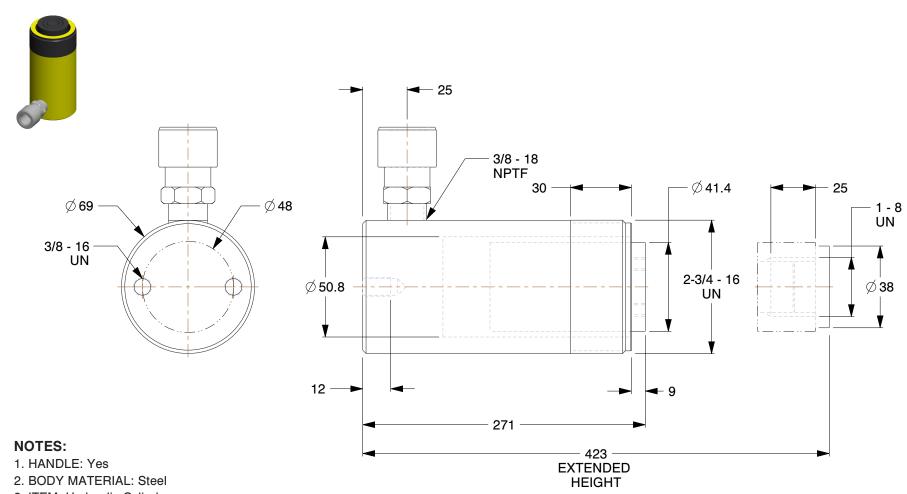

BODY MATERIAL: Steel
 ITEM: Hydraulic Cylinder
 OIL CAPACITY: 18.85 cu. in.
 MAX. PRESSURE: 10,000 psi
 INCLUDES: Coupler, Dust Cap

7. CYLINDER TYPE: General Purpose

8. SINGLE ACTING/DOUBLE ACTING: Single Acting

**SCALE** 

0.62

COMPONENT

High Pressure Hydraulic Cylinders

6W463

Cylinder, 15 tons, 6in. Stroke L

MM SHEET

UNIT