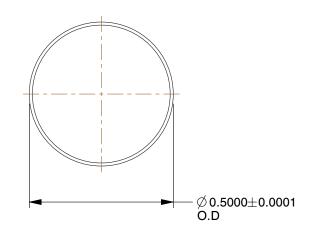

3.00

**COMPONENT** Dowel Pin

6VKE2

Dowel Pin, Alloy Stl, 1/2x1 1/2 L, PK20

INCH
SHEET

1 of 1