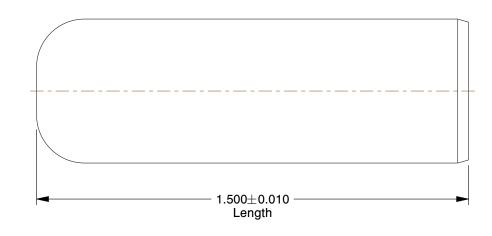

3.00

**COMPONENT** Dowel Pin

6VKE2

Dowel Pin, Alloy Stl, 1/2x1 1/2 L, PK20

INCH
SHEET

1 of 1