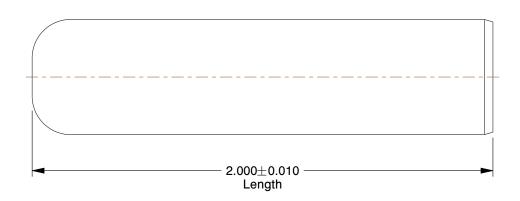

## NOTES:

1. TYPE: Standard Dowel 2. MATERIAL: Alloy Steel

3. ROCKWELL HARDNESS : C50

4. SINGLE SHEAR STRENGTH (PSI): 150000 5. SINGLE SHEAR STRENGTH (LBS): 29450 6. DOUBLE SHEAR STRENGTH (LBS): 58900

7. STANDARDS: AMSE B18.8.2

2.40

SCALE

COMPONENT

Dowel Pin

6VKD5

Dowel Pin, Alloy Stl, 1/2x2 L, PK20

SHEET 1 of 1

UNIT