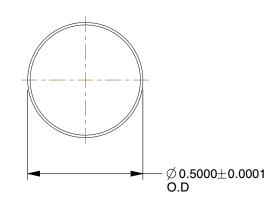

## NOTES:

1. TYPE: Standard Dowel 2. MATERIAL: Alloy Steel

3. ROCKWELL HARDNESS : C50

4. SINGLE SHEAR STRENGTH (PSI): 150000 5. SINGLE SHEAR STRENGTH (LBS): 29450 6. DOUBLE SHEAR STRENGTH (LBS): 58900

7. STANDARDS: AMSE B18.8.2

2.40

SCALE

COMPONENT

Dowel Pin

6VKD5

Dowel Pin, Alloy Stl, 1/2x2 L, PK20

SHEET 1 of 1

UNIT