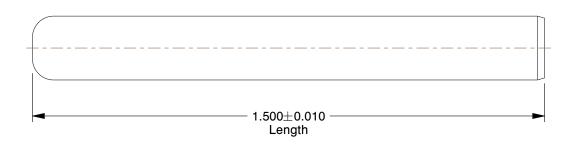

3.56

6VKC7

COMPONENT

Dowel Pin, Alloy Stl, 3/16x1 1/2 L, PK100

| Dowel Pin |        |
|-----------|--------|
|           | UNIT   |
|           | INCH   |
| L, PK100  | SHEET  |
|           | 1 of 1 |