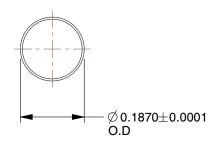

3.56

6VKC7

COMPONENT

Dowel Pin, Alloy Stl, 3/16x1 1/2 L, PK100

| Dowel Pin |        |
|-----------|--------|
|           | UNIT   |
|           | INCH   |
| L, PK100  | SHEET  |
|           | 1 of 1 |