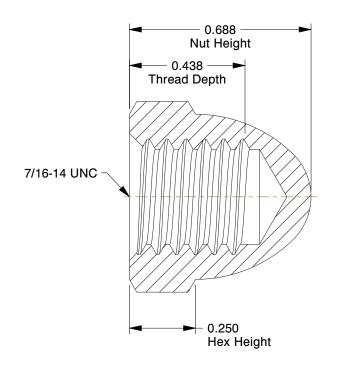

## NOTES:

1. NUT STYLE: Low Crown Cap Nut

2. MATERIAL : Stainless Steel

3. FINISH: Plain

4. FASTENER THREAD TYPE: UNC (Coarse)

100 Grainger Parkway, Lake Forest, Illinois 60045-5201 1-(800) GRAINGER, 1-(800) 472-4643, (847) 535-1000 www.grainger.com This file and any associated information and specifications are provided for reference and evaluation purposes only, and is subject to change without notice. Grainger makes no representations, warranties or guarantees as to the appropriateness, accuracy, completeness, or suitability for any purpose, of the file, information or specifications. You are solely responsible for the use of the file, information or specifications.

2.75

6UUZ5

COMPONENT

Cap Nut, 7/16-14, Gr 18-8, SS, Plain, PK5

UNIT INCH SHEET

1 of 1

Cap Nut