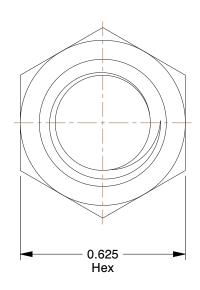

## NOTES:

1. NUT STYLE: Low Crown Cap Nut

2. MATERIAL : Stainless Steel

3. FINISH: Plain

4. FASTENER THREAD TYPE: UNC (Coarse)

100 Grainger Parkway, Lake Forest, Illinois 60045-5201 1-(800) GRAINGER, 1-(800) 472-4643, (847) 535-1000 www.grainger.com This file and any associated information and specifications are provided for reference and evaluation purposes only, and is subject to change without notice. Grainger makes no representations, warranties or guarantees as to the appropriateness, accuracy, completeness, or suitability for any purpose, of the file, information or specifications. You are solely responsible for the use of the file, information or specifications.

2.75

6UUZ5

COMPONENT

Cap Nut, 7/16-14, Gr 18-8, SS, Plain, PK5

UNIT INCH SHEET

1 of 1

Cap Nut