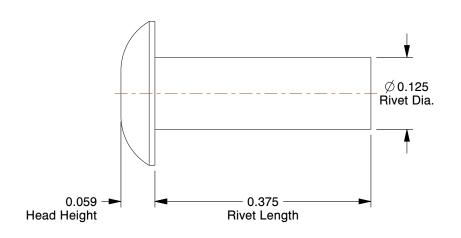

## **NOTES:**

1. Rivet Style : Solid Rivet 2. Rivet Head Style : Universal 3. Rivet Body Material : Aluminum

4. Fastener Finish : Gold

100 Grainger Parkway, Lake Forest, Illinois 60045-5201 1-(800) GRAINGER, 1-(800) 472-4643, (847) 535-1000 www.grainger.com

6.00

6ULJ1

COMPONENT

Rivet, Universal, 1/8 Dia, 3/8 L, PK100

Solid Rivet UNIT INCH SHEET 1 of 1