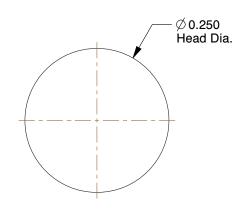

6.00

6ULJ1

COMPONENT

Rivet, Universal, 1/8 Dia, 3/8 L, PK100

Solid Rivet UNIT INCH SHEET 1 of 1