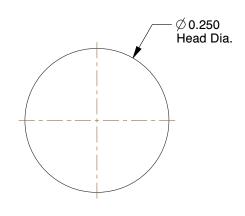

6.00

COMPONENT

Solid Rivet

6ULJ0

Rivet, Universal, 1/8 Dia, 5/16 L, PK100

SHEET

UNIT

INCH