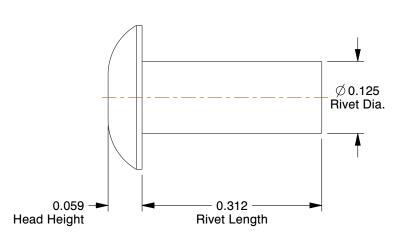

6.00

COMPONENT

Solid Rivet

6ULJ0

Rivet, Universal, 1/8 Dia, 5/16 L, PK100

SHEET

UNIT

INCH