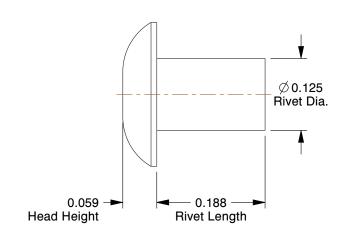

SCALE

6.00

l .

COMPONENT

Solid Rivet

**6ULH8** 

Rivet, Universal, 1/8 Dia, 3/16 L, PK250

SHEET