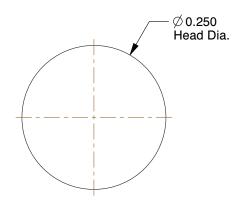

SCALE

6.00

l .

COMPONENT

Solid Rivet

**6ULH8** 

Rivet, Universal, 1/8 Dia, 3/16 L, PK250

SHEET