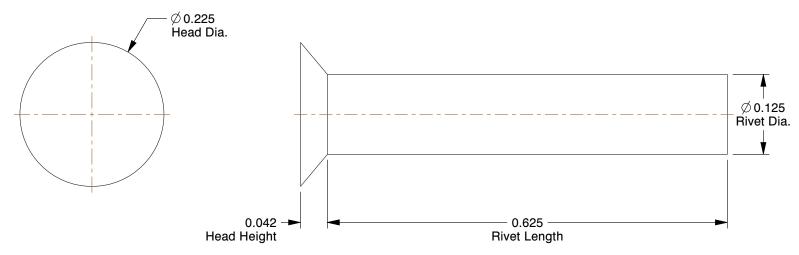

## **NOTES:**

1. Rivet Style : Solid Rivet

Rivet Head Style : Countersunk
Rivet Body Material : Aluminum

4. Fastener Finish : Gold

100 Grainger Parkway, Lake Forest, Illinois 60045-5201 1-(800) GRAINGER, 1-(800) 472-4643, (847) 535-1000 www.grainger.com This file and any associated information and specifications are provided for reference and evaluation purposes only, and is subject to change without notice. Grainger makes no representations, warranties or guarantees as to the appropriateness, accuracy, completeness, or suitability for any purpose, of the file, information or specifications. You are solely responsible for the use of the file, information or specifications.

6.67

COMPONENT

Solid Rivet

6ULG6

Rivet, Countersunk, 1/8 Dia, 5/8 L, PK100

INCH

UNIT

1 of 1