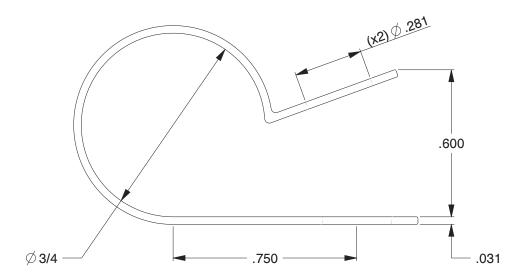

- Clamp Color Natural
  Clamp Finish Natural
- 3. Material Aluminum

NOTES:

4. Temp. Range [F] - -65 to +250

| CDA | 731 |            |     |
|-----|-----|------------|-----|
| GKA | IN  | <b>G</b> : | A C |
|     |     |            |     |

6RND1

COMPONENT

Clamp, Aluminum, Dia 3/4 In, PK50

| Hardware |        |
|----------|--------|
|          | UNIT   |
|          | INCH   |
| ,PK50    | SHEET  |
|          | 1 of 1 |