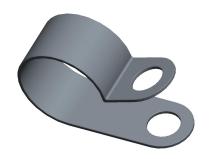

6RND1

COMPONENT

Clamp, Aluminum, Dia 3/4 In, PK50

| Hardware |        |
|----------|--------|
|          | UNIT   |
|          | INCH   |
| ,PK50    | SHEET  |
|          | 1 of 1 |