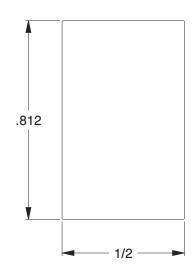

6RND1

COMPONENT

Clamp, Aluminum, Dia 3/4 In, PK50

| Hardware |        |
|----------|--------|
|          | UNIT   |
|          | INCH   |
| ,PK50    | SHEET  |
|          | 1 of 1 |