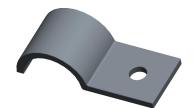

- 1/2 -

NOTES:

- Clamp Color Natural
  Material Steel
  Clamp Finish Hot Dipped Galvanized
  Temp. Range [F] -65 to +404

|                                                                                                                                                     |                                                                                                                                                                                                                                                                                                                                                                                                                                                                  |                                                                                                                                                                                                                    |      | COMPONENT                             | Hardware |        |
|-----------------------------------------------------------------------------------------------------------------------------------------------------|------------------------------------------------------------------------------------------------------------------------------------------------------------------------------------------------------------------------------------------------------------------------------------------------------------------------------------------------------------------------------------------------------------------------------------------------------------------|--------------------------------------------------------------------------------------------------------------------------------------------------------------------------------------------------------------------|------|---------------------------------------|----------|--------|
| <b>GRAINGER</b><br>100 Grainger Parkway, Lake Forest, Illinois 60045-5201<br>1-(800) GRAINGER, 1-(800) 472-4643, (847) 535-1000<br>www.grainger.com | This file and any associated information and specifications<br>are provided for reference and evaluation purposes only,<br>and is subject to change without notice. Grainger makes<br>no representations, warranties or guarantees as to the<br>appropriateness, accuracy, completeness, or suitability<br>for any purpose, of the file, information or specifications.<br>You are solely responsible for the use of the file,<br>information or specifications. | This drawing is the property of<br>GRAINGER. It contains confidential,<br>proprietary information that is<br>GRAINGER property. Do not disclose<br>to or duplicate for others except<br>as authorized by GRAINGER. |      | 6RNC2                                 |          | UNIT   |
|                                                                                                                                                     |                                                                                                                                                                                                                                                                                                                                                                                                                                                                  |                                                                                                                                                                                                                    |      |                                       |          | INCH   |
|                                                                                                                                                     |                                                                                                                                                                                                                                                                                                                                                                                                                                                                  |                                                                                                                                                                                                                    |      |                                       |          | SHEET  |
|                                                                                                                                                     |                                                                                                                                                                                                                                                                                                                                                                                                                                                                  | SCALE                                                                                                                                                                                                              | 2.69 | Half Clamp,Galvanized,Dia 1/2 In,PK50 |          | 1 of 1 |