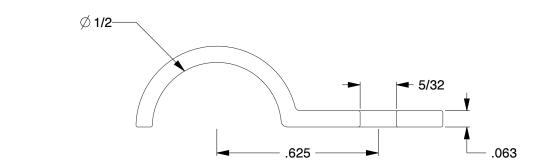

- 1/2 -

NOTES:

- Clamp Color Natural
  Material Steel
  Clamp Finish Hot Dipped Galvanized
  Temp. Range [F] -65 to +404

|                                                                                                                                                     |                                                                                                                                                                                                                                                                                                                                                                                                                                                                  |                                                                                                                                                                                                                    |      | COMPONENT                             | Hardware |        |
|-----------------------------------------------------------------------------------------------------------------------------------------------------|------------------------------------------------------------------------------------------------------------------------------------------------------------------------------------------------------------------------------------------------------------------------------------------------------------------------------------------------------------------------------------------------------------------------------------------------------------------|--------------------------------------------------------------------------------------------------------------------------------------------------------------------------------------------------------------------|------|---------------------------------------|----------|--------|
| <b>GRAINGER</b><br>100 Grainger Parkway, Lake Forest, Illinois 60045-5201<br>1-(800) GRAINGER, 1-(800) 472-4643, (847) 535-1000<br>www.grainger.com | This file and any associated information and specifications<br>are provided for reference and evaluation purposes only,<br>and is subject to change without notice. Grainger makes<br>no representations, warranties or guarantees as to the<br>appropriateness, accuracy, completeness, or suitability<br>for any purpose, of the file, information or specifications.<br>You are solely responsible for the use of the file,<br>information or specifications. | This drawing is the property of<br>GRAINGER. It contains confidential,<br>proprietary information that is<br>GRAINGER property. Do not disclose<br>to or duplicate for others except<br>as authorized by GRAINGER. |      | 6RNC2                                 |          | UNIT   |
|                                                                                                                                                     |                                                                                                                                                                                                                                                                                                                                                                                                                                                                  |                                                                                                                                                                                                                    |      |                                       |          | INCH   |
|                                                                                                                                                     |                                                                                                                                                                                                                                                                                                                                                                                                                                                                  |                                                                                                                                                                                                                    |      |                                       |          | SHEET  |
|                                                                                                                                                     |                                                                                                                                                                                                                                                                                                                                                                                                                                                                  | SCALE                                                                                                                                                                                                              | 2.69 | Half Clamp,Galvanized,Dia 1/2 In,PK50 |          | 1 of 1 |