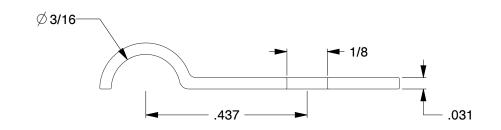

## NOTES:

- 1. Clamp Color Natural
- 2. Material Steel
- 3. Clamp Finish Hot Dipped Galvanized
- 4. Temp. Range [F] -65 to +400

100 Grainger Parkway, Lake Forest, Illinois 60045-5201 1-(800) GRAINGER, 1-(800) 472-4643, (847) 535-1000 www.grainger.com

3.84

COMPONENT

Half Clamp, Galvanized, Dia 3/16 In, P.

| Hardware  |        |
|-----------|--------|
|           | UNIT   |
|           | INCH   |
| 6 In,PK50 | SHEET  |
|           | 1 of 1 |