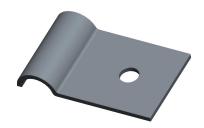

## NOTES:

- 1. Clamp Color Natural
- 2. Material Steel
- 3. Clamp Finish Hot Dipped Galvanized
- 4. Temp. Range [F] -65 to +400

100 Grainger Parkway, Lake Forest, Illinois 60045-5201 1-(800) GRAINGER, 1-(800) 472-4643, (847) 535-1000 www.grainger.com

3.84

COMPONENT

Half Clamp, Galvanized, Dia 3/16 In, P.

| Hardware  |        |
|-----------|--------|
|           | UNIT   |
|           | INCH   |
| 6 In,PK50 | SHEET  |
|           | 1 of 1 |