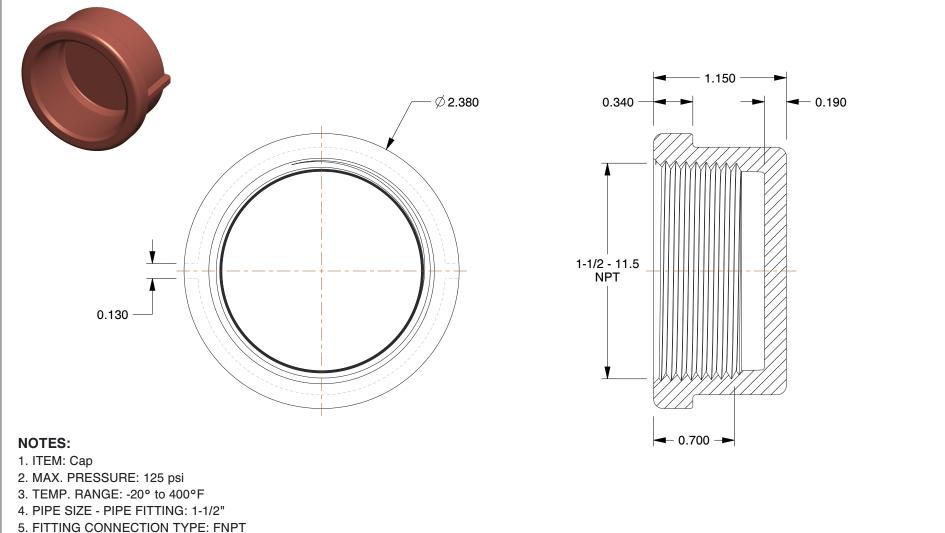

6. PIPE FITTING MATERIAL: Red Brass

7. FITTING SCHEDULE/CLASS: Class 125

8. STANDARDS: ASTM B584, ASME B16.15, ANSI B1.20.1, ANSI NSF-61-4 though IAPMO

| . STANDARDS. ASTM B364, ASME BT6. 15, ANSI BT.20.1, ANSI NSF-61-4 (nough lapmo                               |                                                                                                                         |                                                                                                              | COMPONENT Brass Pipe Fitt                              |        | tting           |        |
|--------------------------------------------------------------------------------------------------------------|-------------------------------------------------------------------------------------------------------------------------|--------------------------------------------------------------------------------------------------------------|--------------------------------------------------------|--------|-----------------|--------|
| <b>GRAINGER</b>                                                                                              | This file and any associated information and specifications<br>are provided for reference and evaluation purposes only, | GRAINGER. It contains confidential,<br>proprietary information that is<br>GRAINGER property. Do not disclose |                                                        | 6RCY6  |                 | UNIT   |
|                                                                                                              | and is subject to change without notice. Grainger makes<br>no representations, warranties or guarantees as to the       |                                                                                                              |                                                        |        |                 | INCH   |
| 100 Grainger Parkway, Lake Forest, Illinois 60045-5201<br>1-(800) GRAINGER, 1-(800) 472-4643, (847) 535-1000 | appropriateness, accuracy, completeness, or suitability<br>for any purpose, of the file, information or specifications. |                                                                                                              | duplicate for others except<br>authorized by GRAINGER. |        | SHEET           |        |
| www.grainger.com                                                                                             | You are solely responsible for the use of the file, information or specifications.                                      | SCALE                                                                                                        | 1.20                                                   | Cap,1- | 1/2In,Red Brass | 1 of 1 |