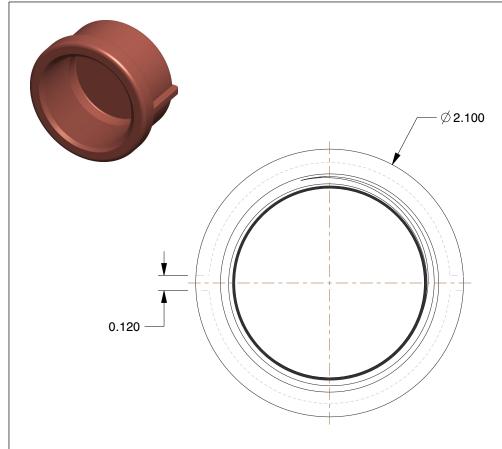

## NOTES:

1. ITEM: Cap

MAX. PRESSURE: 125 psi
 TEMP. RANGE: -20° to 400°F
 PIPE SIZE - PIPE FITTING: 1-1/4"
 FITTING CONNECTION TYPE: FNPT
 PIPE FITTING MATERIAL: Red Brass

7. FITTING SCHEDULE/CLASS: Class 125