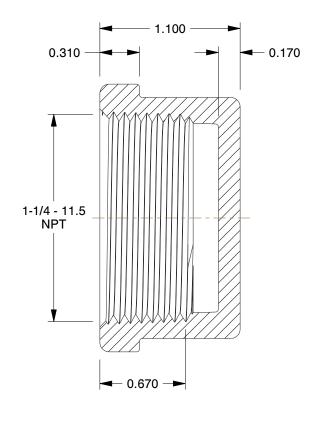

## NOTES:

1. ITEM: Cap

MAX. PRESSURE: 125 psi
 TEMP. RANGE: -20° to 400°F
 PIPE SIZE - PIPE FITTING: 1-1/4"
 FITTING CONNECTION TYPE: FNPT
 PIPE FITTING MATERIAL: Red Brass

7. FITTING SCHEDULE/CLASS: Class 125

8. STANDARDS: ASTM B584, ASME B16.15, ANSI B1.20.1, ANSI NSF-61-4 though IAPMO

100 Grainger Parkway, Lake Forest, Illinois 60045-5201 1-(800) GRAINGER, 1-(800) 472-4643, (847) 535-1000 www.grainger.com This file and any associated information and specifications are provided for reference and evaluation purposes only, and is subject to change without notice. Grainger makes no representations, warranties or guarantees as to the appropriateness, accuracy, completeness, or suitability for any purpose, of the file, information or specifications. You are solely responsible for the use of the file, information or specifications.