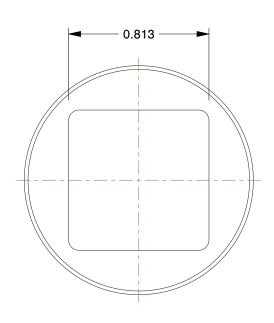

## NOTES:

1. ITEM: Cored Plug

2. MAX. PRESSURE: 125 psi 3. TEMP. RANGE: -20° to 400°F 4. PIPE SIZE - PIPE FITTING: 1"

5. FITTING CONNECTION TYPE: MNPT6. PIPE FITTING MATERIAL: Red Brass7. FITTING SCHEDULE/CLASS: Class 125

1.80

COMPONENT

Brass Pipe Fitting

6RCV1

Cored Plug,1In,Red Brass

INCH

SHEET 1 of 1