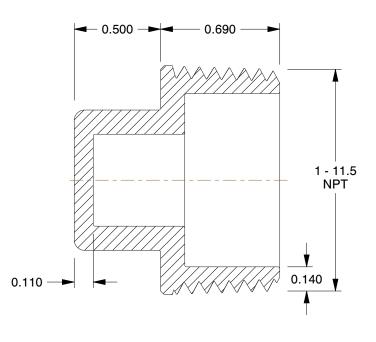

## NOTES:

1. ITEM: Cored Plug

2. MAX. PRESSURE: 125 psi 3. TEMP. RANGE: -20° to 400°F 4. PIPE SIZE - PIPE FITTING: 1"

5. FITTING CONNECTION TYPE: MNPT6. PIPE FITTING MATERIAL: Red Brass7. FITTING SCHEDULE/CLASS: Class 125

8. STANDARDS: ASTM B584, ASME B16.15, ANSI B1.20.1, ANSI NSF-61-4 though IAPMO

1.80

COMPONENT

Brass Pipe Fitting

6RCV1

Cored Plug,1In,Red Brass

INCH

SHEET 1 of 1