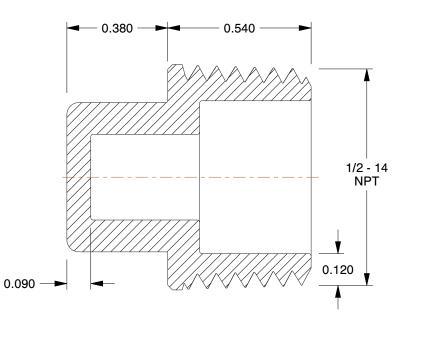

## NOTES:

- 1. ITEM: Cored Plug
- 2. MAX. PRESSURE: 125 psi
- 3. TEMP. RANGE: -20° to 400°F
- 4. PIPE SIZE PIPE FITTING: 1/2"
- 5. FITTING CONNECTION TYPE: MNPT
- 6. PIPE FITTING MATERIAL: Red Brass
- 7. FITTING SCHEDULE/CLASS: Class 125