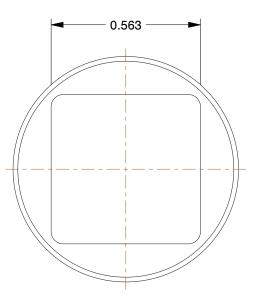

## NOTES:

- 1. ITEM: Cored Plug
- 2. MAX. PRESSURE: 125 psi
- 3. TEMP. RANGE: -20° to 400°F
- 4. PIPE SIZE PIPE FITTING: 1/2"
- 5. FITTING CONNECTION TYPE: MNPT
- 6. PIPE FITTING MATERIAL: Red Brass
- 7. FITTING SCHEDULE/CLASS: Class 125