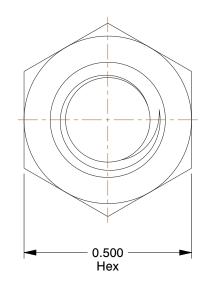

## **NOTES:**

1. NUT STYLE : Self-Locking Cap Nut

2. MATERIAL : Stainless Steel

3. FINISH: Plain

4. FASTENER THREAD TYPE: UNC (Coarse)

100 Grainger Parkway, Lake Forest, Illinois 60045-5201 1-(800) GRAINGER, 1-(800) 472-4643, (847) 535-1000 www.grainger.com This file and any associated information and specifications are provided for reference and evaluation purposes only, and is subject to change without notice. Grainger makes no representations, warranties or guarantees as to the appropriateness, accuracy, completeness, or suitability for any purpose, of the file, information or specifications. You are solely responsible for the use of the file, information or specifications.