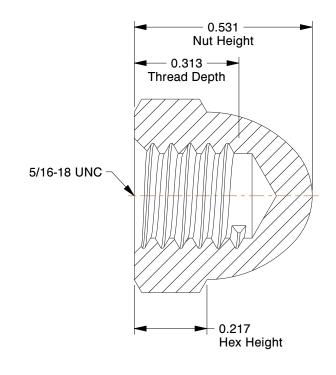

## **NOTES:**

1. NUT STYLE : Self-Locking Cap Nut

2. MATERIAL : Stainless Steel

3. FINISH: Plain

4. FASTENER THREAD TYPE: UNC (Coarse)

100 Grainger Parkway, Lake Forest, Illinois 60045-5201 1-(800) GRAINGER, 1-(800) 472-4643, (847) 535-1000 www.grainger.com This file and any associated information and specifications are provided for reference and evaluation purposes only, and is subject to change without notice. Grainger makes no representations, warranties or guarantees as to the appropriateness, accuracy, completeness, or suitability for any purpose, of the file, information or specifications. You are solely responsible for the use of the file, information or specifications.