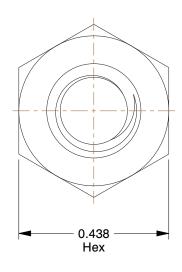

## **NOTES:**

1. NUT STYLE : Cap Nut 2. MATERIAL : Stainless Steel

3. FINISH: Plain

4. FASTENER THREAD TYPE: UNC (Coarse)

100 Grainger Parkway, Lake Forest, Illinois 60045-5201 1-(800) GRAINGER, 1-(800) 472-4643, (847) 535-1000 www.grainger.com

3.57

6RA46

COMPONENT

Cap Nut, 1/4-20, Gr 18-8, SS, Plain, PK10

UNIT INCH SHEET

1 of 1

Cap Nut