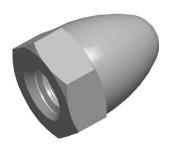

## **NOTES:**

1. NUT STYLE : Cap Nut 2. MATERIAL : Stainless Steel

3. FINISH: Plain

4. FASTENER THREAD TYPE: UNC (Coarse)

100 Grainger Parkway, Lake Forest, Illinois 60045-5201 1-(800) GRAINGER, 1-(800) 472-4643, (847) 535-1000 www.grainger.com

3.57

6RA46

COMPONENT

Cap Nut, 1/4-20, Gr 18-8, SS, Plain, PK10

UNIT INCH SHEET

1 of 1

Cap Nut