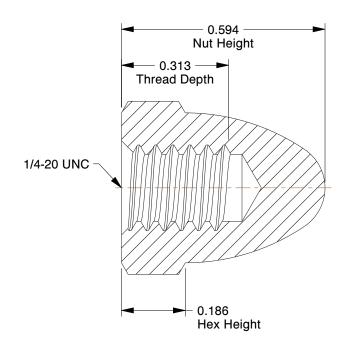

## **NOTES:**

1. NUT STYLE : Cap Nut 2. MATERIAL : Stainless Steel

3. FINISH: Plain

4. FASTENER THREAD TYPE: UNC (Coarse)

100 Grainger Parkway, Lake Forest, Illinois 60045-5201 1-(800) GRAINGER, 1-(800) 472-4643, (847) 535-1000 www.grainger.com

3.57

6RA46

COMPONENT

Cap Nut, 1/4-20, Gr 18-8, SS, Plain, PK10

UNIT INCH SHEET

1 of 1

Cap Nut