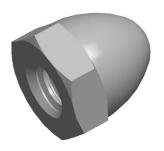

## **NOTES:**

1. NUT STYLE : Cap Nut 2. MATERIAL : Stainless Steel

3. FINISH: Plain

4. FASTENER THREAD TYPE: UNC (Coarse)

100 Grainger Parkway, Lake Forest, Illinois 60045-5201 1-(800) GRAINGER, 1-(800) 472-4643, (847) 535-1000 www.grainger.com

5.50

6RA41

COMPONENT

Cap Nut, #8-32, Gr 18-8, SS, Plain, PK25

UNIT INCH SHEET

Cap Nut

1 of 1