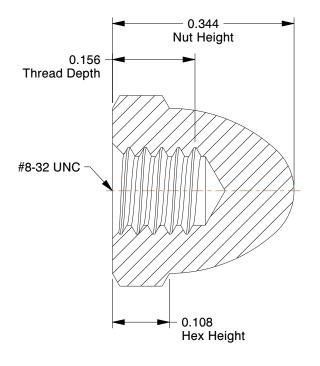

## **NOTES:**

1. NUT STYLE : Cap Nut 2. MATERIAL : Stainless Steel

3. FINISH: Plain

4. FASTENER THREAD TYPE: UNC (Coarse)

100 Grainger Parkway, Lake Forest, Illinois 60045-5201 1-(800) GRAINGER, 1-(800) 472-4643, (847) 535-1000 www.grainger.com

5.50

6RA41

COMPONENT

Cap Nut, #8-32, Gr 18-8, SS, Plain, PK25

UNIT INCH SHEET

Cap Nut

1 of 1