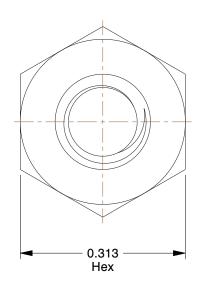

## **NOTES:**

1. NUT STYLE : Cap Nut 2. MATERIAL : Stainless Steel

3. FINISH: Plain

4. FASTENER THREAD TYPE: UNC (Coarse)

100 Grainger Parkway, Lake Forest, Illinois 60045-5201 1-(800) GRAINGER, 1-(800) 472-4643, (847) 535-1000 www.grainger.com

5.50

6RA41

COMPONENT

Cap Nut, #8-32, Gr 18-8, SS, Plain, PK25

UNIT INCH SHEET

Cap Nut

1 of 1