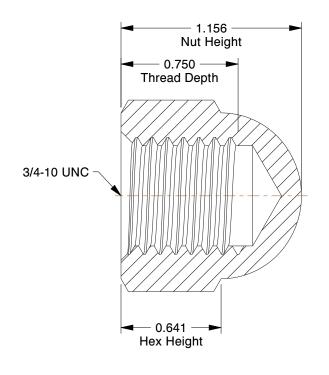

## **NOTES:**

1. NUT STYLE : Cap Nut 2. MATERIAL : Stainless Steel

3. FINISH: Plain

4. FASTENER THREAD TYPE: UNC (Coarse)

100 Grainger Parkway, Lake Forest, Illinois 60045-5201 1-(800) GRAINGER, 1-(800) 472-4643, (847) 535-1000 www.grainger.com This file and any associated information and specifications are provided for reference and evaluation purposes only, and is subject to change without notice. Grainger makes no representations, warranties or guarantees as to the appropriateness, accuracy, completeness, or suitability for any purpose, of the file, information or specifications. You are solely responsible for the use of the file, information or specifications.

6RA38

COMPONENT

Cap Nut, 3/4-10, Gr 316, SS, Plain

UNIT
INCH
SHEET

1 of 1

Cap Nut