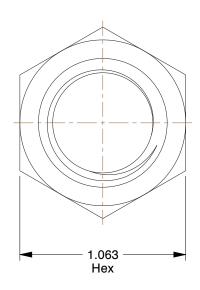

## **NOTES:**

1. NUT STYLE : Cap Nut 2. MATERIAL : Stainless Steel

3. FINISH: Plain

4. FASTENER THREAD TYPE: UNC (Coarse)

100 Grainger Parkway, Lake Forest, Illinois 60045-5201 1-(800) GRAINGER, 1-(800) 472-4643, (847) 535-1000 www.grainger.com This file and any associated information and specifications are provided for reference and evaluation purposes only, and is subject to change without notice. Grainger makes no representations, warranties or guarantees as to the appropriateness, accuracy, completeness, or suitability for any purpose, of the file, information or specifications. You are solely responsible for the use of the file, information or specifications.

6RA38

COMPONENT

Cap Nut, 3/4-10, Gr 316, SS, Plain

UNIT
INCH
SHEET

1 of 1

Cap Nut