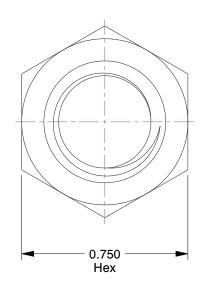

## **NOTES:**

1. NUT STYLE : Cap Nut 2. MATERIAL : Stainless Steel

3. FINISH: Plain

4. FASTENER THREAD TYPE: UNC (Coarse)

100 Grainger Parkway, Lake Forest, Illinois 60045-5201 1-(800) GRAINGER, 1-(800) 472-4643, (847) 535-1000 www.grainger.com This file and any associated information and specifications are provided for reference and evaluation purposes only, and is subject to change without notice. Grainger makes no representations, warranties or guarantees as to the appropriateness, accuracy, completeness, or suitability for any purpose, of the file, information or specifications. You are solely responsible for the use of the file, information or specifications.

6RA35

Cap Nut, 1/2-13, Gr 316, SS, Plain

COMPONENT

INCH

Cap Nut

SHEET 1 of 1