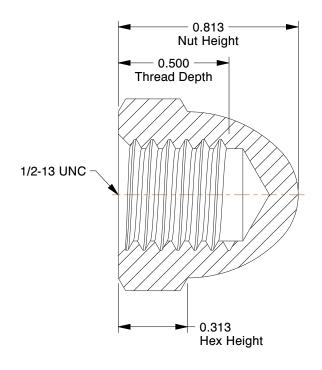

## **NOTES:**

1. NUT STYLE : Cap Nut 2. MATERIAL : Stainless Steel

3. FINISH: Plain

4. FASTENER THREAD TYPE: UNC (Coarse)

100 Grainger Parkway, Lake Forest, Illinois 60045-5201 1-(800) GRAINGER, 1-(800) 472-4643, (847) 535-1000 www.grainger.com This file and any associated information and specifications are provided for reference and evaluation purposes only, and is subject to change without notice. Grainger makes no representations, warranties or guarantees as to the appropriateness, accuracy, completeness, or suitability for any purpose, of the file, information or specifications. You are solely responsible for the use of the file, information or specifications.

6RA35

Cap Nut, 1/2-13, Gr 316, SS, Plain

COMPONENT

INCH

Cap Nut

SHEET 1 of 1