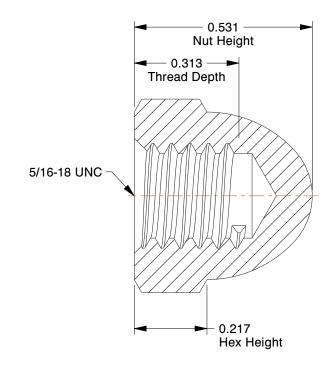

## **NOTES:**

1. NUT STYLE : Cap Nut 2. MATERIAL : Stainless Steel

3. FINISH: Plain

4. FASTENER THREAD TYPE: UNC (Coarse)

100 Grainger Parkway, Lake Forest, Illinois 60045-5201 1-(800) GRAINGER, 1-(800) 472-4643, (847) 535-1000 www.grainger.com This file and any associated information and specifications are provided for reference and evaluation purposes only, and is subject to change without notice. Grainger makes no representations, warranties or guarantees as to the appropriateness, accuracy, completeness, or suitability for any purpose, of the file, information or specifications. You are solely responsible for the use of the file, information or specifications.

3.49

6RA31

COMPONENT

Cap Nut, 5/16-18, Gr 316, SS, Plain

UNIT
INCH
SHEET

1 of 1

Cap Nut