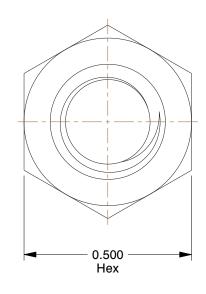

3.49

6RA31

COMPONENT

Cap Nut, 5/16-18, Gr 316, SS, Plain

UNIT
INCH
SHEET

1 of 1

Cap Nut