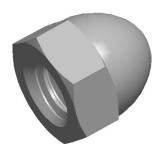

## **NOTES:**

1. NUT STYLE : Cap Nut 2. MATERIAL : Stainless Steel

3. FINISH: Plain

4. FASTENER THREAD TYPE: UNC (Coarse)

100 Grainger Parkway, Lake Forest, Illinois 60045-5201 1-(800) GRAINGER, 1-(800) 472-4643, (847) 535-1000 www.grainger.com This file and any associated information and specifications are provided for reference and evaluation purposes only, and is subject to change without notice. Grainger makes no representations, warranties or guarantees as to the appropriateness, accuracy, completeness, or suitability for any purpose, of the file, information or specifications. You are solely responsible for the use of the file, information or specifications.

3.49

6RA31

COMPONENT

Cap Nut, 5/16-18, Gr 316, SS, Plain

UNIT
INCH
SHEET

1 of 1

Cap Nut