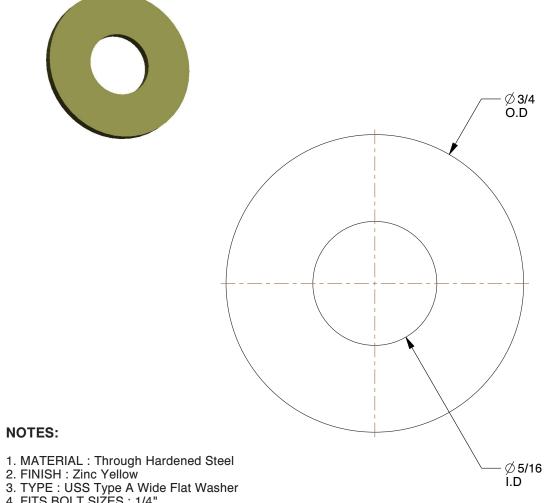

0.051 to 0.080 **Thickness** 

4. FITS BOLT SIZES: 1/4"

5. ROCKWELL HARDNESS: RC38 to RC45 6. FOR USE WITH: Grade 8 Fastener

100 Grainger Parkway, Lake Forest, Illinois 60045-5201 1-(800) GRAINGER, 1-(800) 472-4643, (847) 535-1000 www.grainger.com