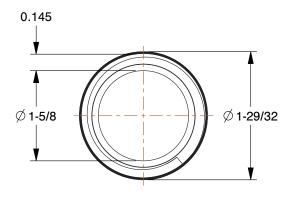

SCALE

0.92

| COMPONENT                                                                                                | Pipe |        |
|----------------------------------------------------------------------------------------------------------|------|--------|
| 6P922                                                                                                    |      | UNIT   |
|                                                                                                          |      | INCH   |
| Pipe: Galvanized Steel, 1 1/2 in Nominal Pipe<br>Size, 6 ft Overall Lg, Threaded on Both Ends,<br>Welded |      | SHEET  |
|                                                                                                          |      | 1 of 1 |