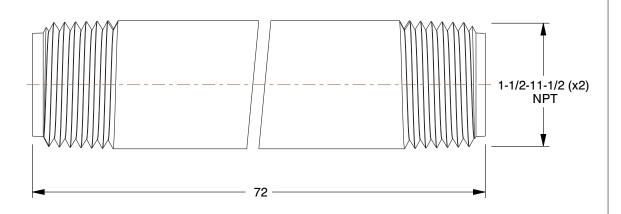

SCALE

0.92

| COMPONENT                                                                                                | Pipe |        |
|----------------------------------------------------------------------------------------------------------|------|--------|
| 6P922                                                                                                    |      | UNIT   |
|                                                                                                          |      | INCH   |
| Pipe: Galvanized Steel, 1 1/2 in Nominal Pipe<br>Size, 6 ft Overall Lg, Threaded on Both Ends,<br>Welded |      | SHEET  |
|                                                                                                          |      | 1 of 1 |