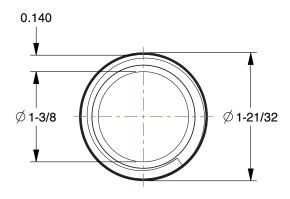

0.97

SCALE

6P909

COMPONENT

Pipe: Galvanized Steel, 1 1/4 in Nominal Pipe Size, 2 ft Overall Lg, Threaded on Both Ends, Welded INCH

Pipe

SHEET 1 of 1