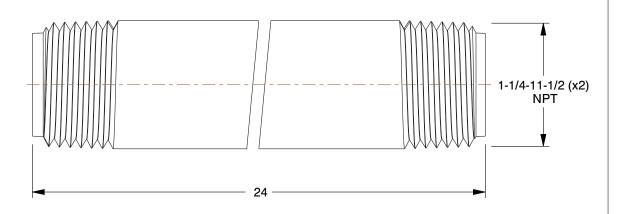

0.97

SCALE

6P909

COMPONENT

Pipe: Galvanized Steel, 1 1/4 in Nominal Pipe Size, 2 ft Overall Lg, Threaded on Both Ends, Welded INCH

Pipe

SHEET 1 of 1