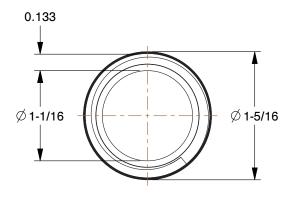

1.11

6P906

COMPONENT

Pipe: Galvanized Steel, 1 in Nominal Pipe Size, 6 ft Overall Lg, Threaded on Both Ends, Schedule 40

UNIT INCH

Pipe

SHEET

1 of 1