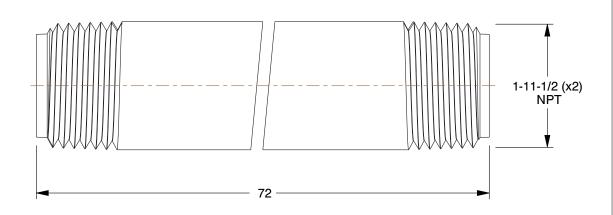

1.11

6P906

COMPONENT

Pipe: Galvanized Steel, 1 in Nominal Pipe Size, 6 ft Overall Lg, Threaded on Both Ends, Schedule 40

UNIT INCH

Pipe

SHEET

1 of 1