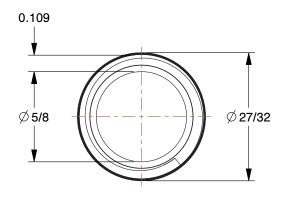

SCALE

1.57

| COMPONENT                                                                                               | Pipe |        |
|---------------------------------------------------------------------------------------------------------|------|--------|
| 6P887  Pipe: Galvanized Steel, 1/2 in Nominal Pipe Size, 3 ft Overall Lg, Threaded on Both Ends, Welded |      | UNIT   |
|                                                                                                         |      | INCH   |
|                                                                                                         |      | SHEET  |
|                                                                                                         |      | 1 of 1 |