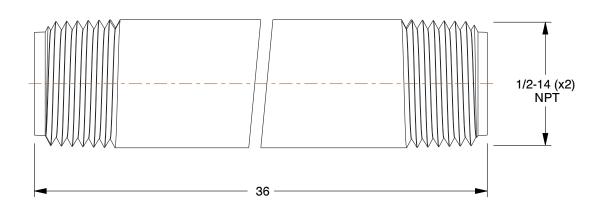

SCALE

1.57

| COMPONENT                                                                                               | Pipe |        |
|---------------------------------------------------------------------------------------------------------|------|--------|
| 6P887  Pipe: Galvanized Steel, 1/2 in Nominal Pipe Size, 3 ft Overall Lg, Threaded on Both Ends, Welded |      | UNIT   |
|                                                                                                         |      | INCH   |
|                                                                                                         |      | SHEET  |
|                                                                                                         |      | 1 of 1 |