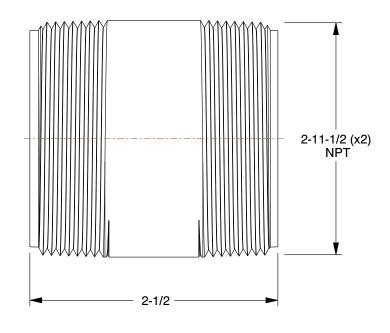

SCALE 0.81

| COMPONENT                                                                                   | Pipe   |        |
|---------------------------------------------------------------------------------------------|--------|--------|
| 6P870                                                                                       |        | UNIT   |
|                                                                                             |        | INCH   |
| Pipe: Galvanized Steel, 2 in Nominal Pipe Size, 2 1/2 in Overall Lg, Threaded on Both Ends, |        | SHEET  |
| 2 1/2 III Overali L                                                                         | Welded | 1 of 1 |