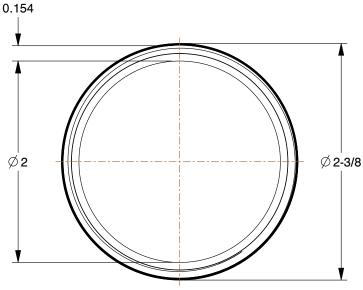

SCALE 0.81

| COMPONENT                                                                                   | Pipe   |        |
|---------------------------------------------------------------------------------------------|--------|--------|
| 6P870                                                                                       |        | UNIT   |
|                                                                                             |        | INCH   |
| Pipe: Galvanized Steel, 2 in Nominal Pipe Size, 2 1/2 in Overall Lg, Threaded on Both Ends, |        | SHEET  |
| 2 1/2 III Overali L                                                                         | Welded | 1 of 1 |