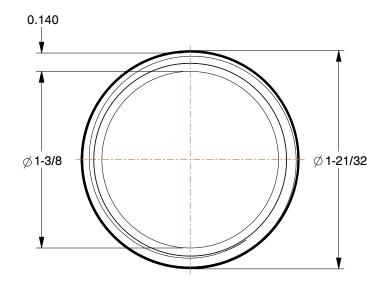

1.17

COMPONENT

Nipple

6P837

Nipple: Galvanized Steel, 1 1/4 in Nominal Pipe Size, 1 3/8 in Overall Lg, Fully Threaded, Welded INCH

SHEET 1 of 1