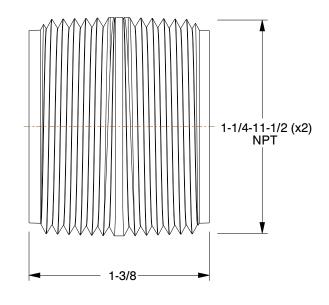

1.17

COMPONENT

Nipple

6P837

Nipple: Galvanized Steel, 1 1/4 in Nominal Pipe Size, 1 3/8 in Overall Lg, Fully Threaded, Welded INCH

SHEET 1 of 1