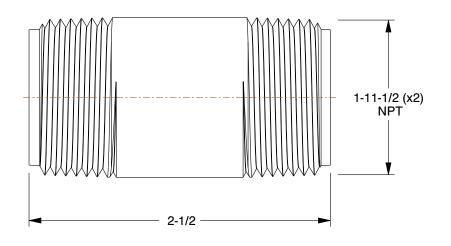

**SCALE** 0.98

|        | <b>COMPONENT</b> Pipe                                                                              |        |       |
|--------|----------------------------------------------------------------------------------------------------|--------|-------|
|        | 6P823  Pipe: Galvanized Steel, 1 in Nominal Pipe Size, 2 1/2 in Overall Lg, Threaded on Both Ends, |        | UNIT  |
|        |                                                                                                    |        | INCH  |
|        |                                                                                                    |        | SHEET |
| Welded |                                                                                                    | 1 of 1 |       |