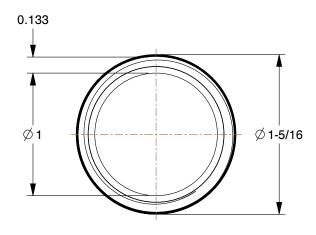

**SCALE** 0.98

|        | <b>COMPONENT</b> Pipe                                                                              |        |       |
|--------|----------------------------------------------------------------------------------------------------|--------|-------|
|        | 6P823  Pipe: Galvanized Steel, 1 in Nominal Pipe Size, 2 1/2 in Overall Lg, Threaded on Both Ends, |        | UNIT  |
|        |                                                                                                    |        | INCH  |
|        |                                                                                                    |        | SHEET |
| Welded |                                                                                                    | 1 of 1 |       |