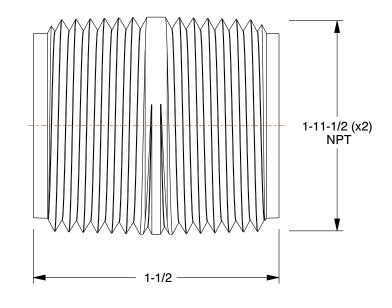

6P821

COMPONENT

Pipe: Galvanized Steel, 1 in Nominal Pipe Size, 1 1/2 in Overall Lg, Fully Threaded, Schedule 40

|          | UNIT   |
|----------|--------|
| e,<br>40 | INCH   |
|          | SHEET  |
|          | 1 of 1 |