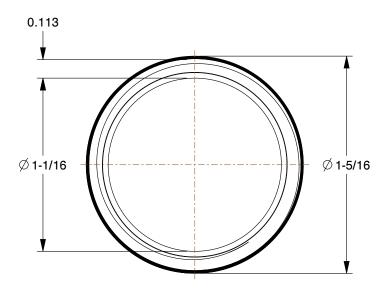

6P821

COMPONENT

Pipe: Galvanized Steel, 1 in Nominal Pipe Size, 1 1/2 in Overall Lg, Fully Threaded, Schedule 40

|          | UNIT   |
|----------|--------|
| e,<br>40 | INCH   |
|          | SHEET  |
|          | 1 of 1 |